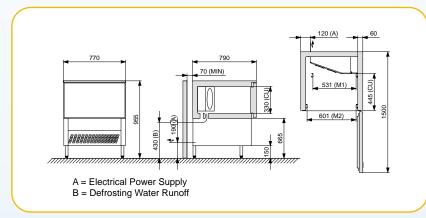

#### **Dimensions**

W 770mm x D 790mm x H 955mm

### Clearances

Top 70mm; Side 70mm